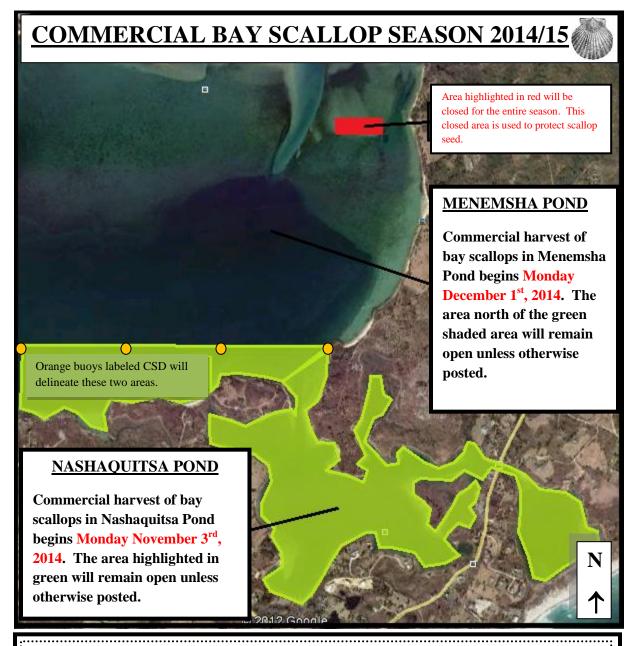

### Nashaquitsa Pond - Commercial Season begins Monday November 3<sup>rd</sup>, 2014

- Volunteer Season begins Monday October 27<sup>th</sup>, 2014

#### **Menemsha Pond** - Commercial Season begins Monday December 1<sup>st</sup>, 2014.

- -Commercial Fishing Days- Monday thru Friday (7:00 A.M.-4:00 P.M.)
- -Commercial Limit- Two (2) Level Bushels per Day.
- -Check in at Menemsha Harbor or Quitsa Bridge no later than 4:10 P.M.
- -Family/ Recreational Season starts October 1st, 2014 (One Half (1/2) Bushel per Week).